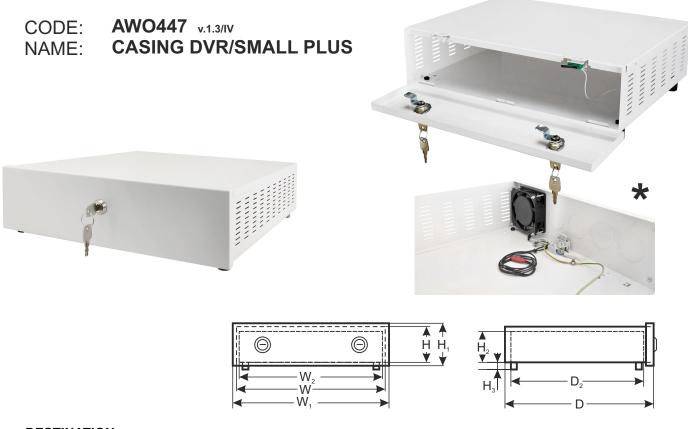

## **TECHNICAL DATA**

| External dimensions of the enclosure:   | W=400, H+H <sub>3</sub> =100+20, D=432 [+/- 2mm]                              |
|-----------------------------------------|-------------------------------------------------------------------------------|
| External dimensions of the front panel: | W <sub>1</sub> =405, H <sub>1</sub> =110 [+/- 2mm]                            |
| Dimensions of recorder space:           | W <sub>2</sub> =355, H <sub>2</sub> =90 D <sub>2</sub> =360 [+/- 2mm]         |
| Weight net/gross:                       | 4,65kg / 5,00kg [+/-0,1kg]                                                    |
| Operating environment:                  | class II, -10°C÷ 40°C                                                         |
| Material description:                   | sheet steel DC01, thickness: 1.0mm, protection anticorrosion, color: RAL 9003 |
| Destination:                            | indoor                                                                        |
| Tamper protection:                      | 1 x microswitch: opening, 0,5A@50V/DC max.                                    |
| Closing:                                | lockable x 2 pcs                                                              |
| Notes:                                  | distance from the wall 20mm, optional mounting of the ARAW45*                 |
| Declaration, warranty:                  | CE, 2 year from the production date                                           |
|                                         |                                                                               |